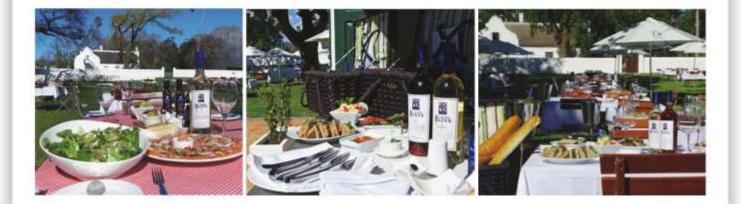

## STANDARD PICNIC MENU INCLUDES:

Braised Beef wrap with sour fig salsa and Wasabi Tzatziki

Farm grown micro herb salad with an Allée Bleue Cabernet/Merlot wine reduction dressing and Pecorino cheese shavings.

Freshly made Mini Bobotie pies.

Allée Bleue Farm Style Cheese Platter:

The platter consists of a selection of local Cheese and cold meats, freshly baked Bread and Fruited dry Melba toast served with home-made Smoked Olive Tapenade, Aniseed Onion Marmalade, Chili Tomato chutney and Basil Pesto. Also included is farm grown Olives and Creamy yogurt balls.

White Chocolate Mousse served with handmade Pumpkinseed brittle and Fresh Fruit